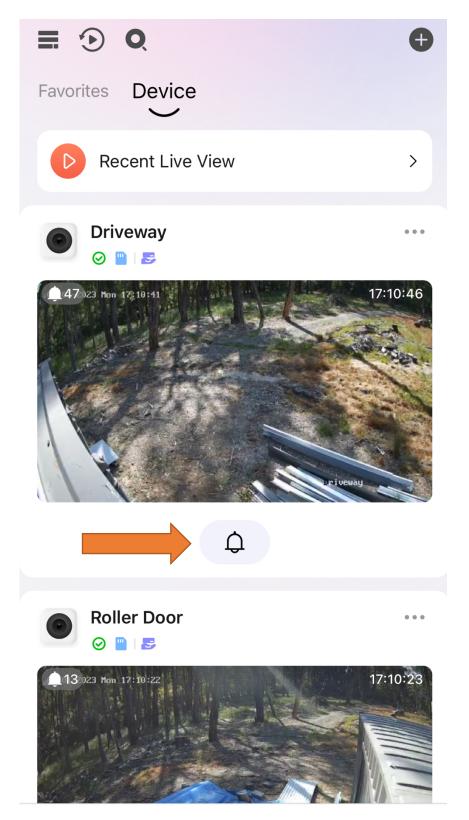

# **Builders Eye – User Guide**

Arm/Disarm CCTV Camera

1. Tap on Bell to Disarm CCTV Camera. Once disarmed you will no longer receive alerts, the onsite siren and strobe will no longer sound.

1. Tap on Bell to Re-Arm the CCTV Camera. You will now once again receive notifications & onsite alerts will activate.