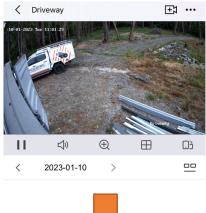

### 2. Tap on Playback

### ±1 ••• < Driveway н ¢) SD $\blacksquare$ 0) Playback <u>ه</u> Ŷ Ð Event Me es(Unread:47) • Today ● =○ Motion Detection Alarm • 🛕 Intrusion Detection