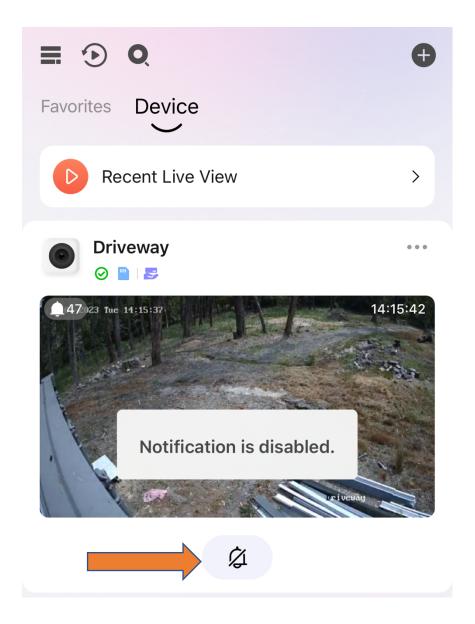

# **Builders Eye – User Guide**

Arm/Disarm CCTV Camera

1. Tap on Bell to Disarm CCTV Camera. Once disarmed you will no longer receive alerts, the onsite siren and strobe will no longer sound.

1. Tap on Bell to Re-Arm the CCTV Camera. You will now once again receive notifications & onsite alerts will activate.