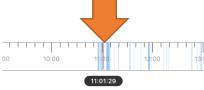

## Builders Eye – User Guide Playback Footage

1. Tap on Camera image to access live view

### 2. Tap on Playback



### ±1 ••• < Driveway н ¢) SD $\blacksquare$ 0) Playback <u>ه</u> Ŷ Ð Event Me es(Unread:47) • Today ● =○ Motion Detection Alarm • 🛕 Intrusion Detection

#### **3.Use the timeline to select the footage you would like to view**





# **Builders Eye – User Guide**

Arm/Disarm CCTV Camera

1. Tap on Bell to Disarm CCTV Camera. Once disarmed you will no longer receive alerts, the onsite siren and strobe will no longer sound.



1. Tap on Bell to Re-Arm the CCTV Camera. You will now once again receive notifications & onsite alerts will activate.



If you would like your notification schedule changed, please email support@buildingsitecctv.com.au with your requested changes. Please allow 1 business day for changes to take effect.

For assistance with your Building Site CCTV System please call 1300 638 632 or email <u>support@buildingsitecctv.com.au</u>